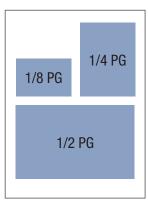

#### SouthLakeChamber@lunarcow.com

| MAGAZINE AD SIZE | WIDTH  | HEIGHT  |
|------------------|--------|---------|
| FULL PAGE        |        |         |
| Bleed            | 8.875" | 11.375" |
| Trim             | 8.375" | 10.875" |
| Live Area        | 7.875" | 10.375" |
| ADDITIONAL SIZES |        |         |
| 1/2 Page         | 7.875" | 5.125"  |
| 1/4 Page         | 3.875" | 5.125"  |
| 1/8 Page         | 3.875" | 2.5"    |